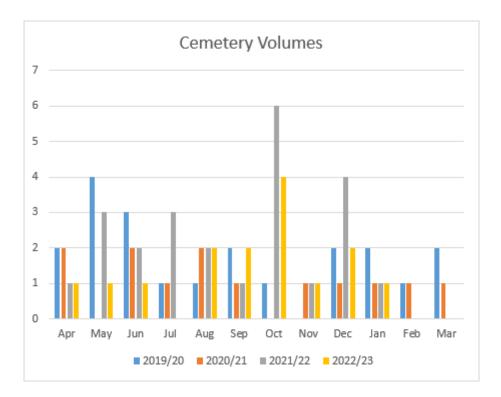

### 4. Understanding Customers and Markets

The table below shows the last 4 financial year volumes data for burials for West Lindsey District Council and volumes up to September for the current year. There has been a small decline in numbers over the last financial year.

The service is one that is linked to the demographics of the area and the space available.

| <b>Financial Year</b> | Apr | May | Jun | Jul | Aug | Sep | Oct | Nov | Dec | Jan | Feb | Mar | Total |
|-----------------------|-----|-----|-----|-----|-----|-----|-----|-----|-----|-----|-----|-----|-------|
| 2018/19               | 1   | 1   | 0   | 2   | 1   | 0   | 1   | 1   | 4   | 3   | 1   | 3   | 18    |
| 2019/20               | 2   | 4   | 3   | 1   | 1   | 2   | 1   | 0   | 2   | 2   | 1   | 2   | 21    |
| 2020/21               | 2   | 0   | 2   | 1   | 2   | 1   | 0   | 1   | 1   | 1   | 1   | 1   | 13    |
| 2021/22               | 1   | 3   | 2   | 3   | 2   | 1   | 6   | 1   | 4   | 1   | 0   | 0   | 24    |
| 2022.23               | 1   | 1   | 1   | 0   | 2   | 2   |     |     |     |     |     |     | 7     |